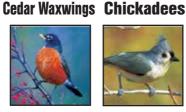

Lyric Fruit & Nut will attract and feed these colorful songbirds:

**Nuthatches** 

**Woodpeckers** 

And more!

What feeder should be used for Lyric Fruit & Nut Mix?

Hopper Feeders, Tray or Platform with Cover, or Tube Feeders with large ports can be used to get the widest variety of birds. You can limit the variety of birds by using specialized feeders for woodpeckers and other birds like nuthatches that do not require perches. Peanut feeders made of wire mesh tubes work well for this application. Use a baffe to deter squirrels.