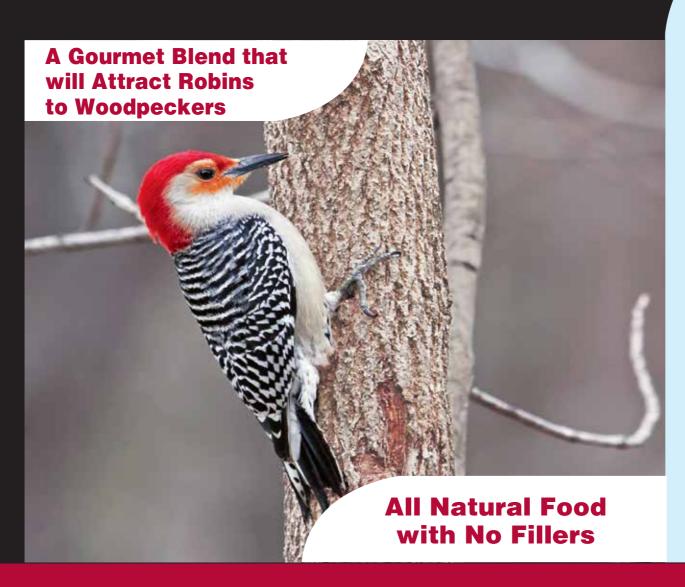

Lyric Fruit & Nut will attract and feed these colorful songbirds:

**Nuthatches** 

**Woodpeckers** 

And more!

What feeder should be used for Lyric Fruit & Nut Mix?

Hopper Feeders, Tray or Platform with Cover, or Tube Feeders with large ports can be used to get the widest variety of birds. You can limit the variety of birds by using specialized feeders for woodpeckers and other birds like nuthatches that do not require perches. Peanut feeders made of wire mesh tubes work well for this application. Use a baffe to deter squirrels.