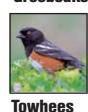

Lyric Fruit & Nut will attract and feed these colorful songbirds:

**Nuthatches** 

**Woodpeckers** 

And more!

What feeder should be used for Lyric Fruit & Nut Mix?

Hopper Feeders, Tray or Platform with Cover, or Tube Feeders with large ports can be used to get the widest variety of birds. You can limit the variety of birds by using specialized feeders for woodpeckers and other birds like nuthatches that do not require perches. Peanut feeders made of wire mesh tubes work well for this application. Use a baffe to deter squirrels.