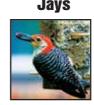

Lyric Fruit & Nut will attract and feed these colorful songbirds:

**Nuthatches** 

**Woodpeckers** 

And more!

What feeder should be used for Lyric Fruit & Nut Mix?

Hopper Feeders, Tray or Platform with Cover, or Tube Feeders with large ports can be used to get the widest variety of birds. You can limit the variety of birds by using specialized feeders for woodpeckers and other birds like nuthatches that do not require perches. Peanut feeders made of wire mesh tubes work well for this application. Use a baffe to deter squirrels.