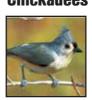

Lyric Fruit & Nut will attract and feed these colorful songbirds:

**Nuthatches** 

**Woodpeckers** 

And more!

What feeder should be used for Lyric Fruit & Nut Mix?

Hopper Feeders, Tray or Platform with Cover, or Tube Feeders with large ports can be used to get the widest variety of birds. You can limit the variety of birds by using specialized feeders for woodpeckers and other birds like nuthatches that do not require perches. Peanut feeders made of wire mesh tubes work well for this application. Use a baffe to deter squirrels.